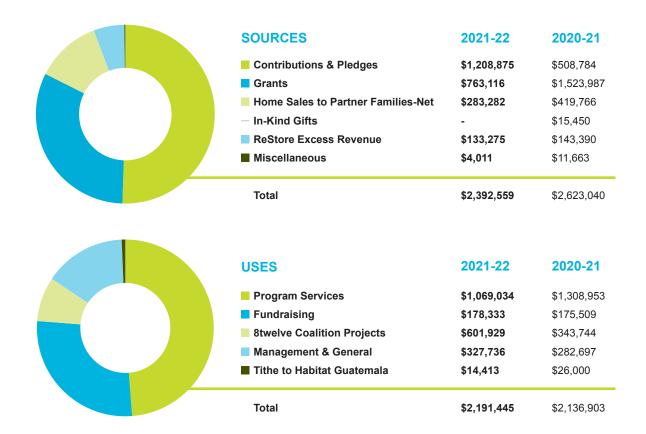

uncie Habitat's Board of Directors began researching opening a ReStore. It wasn't until 2007 that we found an affordable location, our first manager, and our first ReStore volunteer. Since that time, ReStore has moved three times and has found a great location at 4640 W. Bethel Ave. This location has proven to be just what we needed—air-conditioned, a larger parking lot, and indoor storage.

It has given us our largest profit year yet in 2022. It's all because of the visionary leadership 'back then'—their willingness to take a calculated risk to create more unrestricted revenue for the organization—to support an innovative growth strategy for us.

Today we have a thriving retail operation because of **YOUR** support as donors and friends, and because of a few strategic decisions.











#### Gifts \$25,000 and up

Ball Brothers Foundation

CenterPoint Energy
City of Muncie
George and Frances Ba

George and Frances Ball Foundation Habitat for Humanity International

Hamer D. and Phyllis C. Shafer

Foundation Navient Employees

Ms. Patricia Schaefer

Charlie and Claudia Sursa

Sherman & Marjorie Zeigler Foundation, Inc.

The Community Foundation of Muncie & Delaware County, Inc.

#### Gifts \$10,000-\$24,999

Doug and Jackie Bakken First Merchants Bank Deb and Dave Heeter Anita and Tom Kishel Geoff and Jennifer Mearns Old National Bank

### Gifts \$5,000-\$9,999

Jane Botts City of Muncie Community Development Dept. Will and Kenzie Isaacs

### Gifts \$1,000-\$4,999

Mrs. Hazel Carter Amos Anonymous Ken and Peggy Briner
Pat Brunette
Johnnie and Mary Coffman
Corinth United